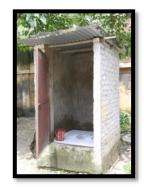

# Sugandha – Sanitation Program

### "Swachh Bharat" Mission (rural)

- Constructing Toilets for sanitation change does not lead to usage as well
- The programme is successful only when the trigger is correctly identified
- Delivered through a carefully designed 'software' side

# **OBJECTIVE**

To 'trigger' sanitation behavior change in the rural communities and create sanitation as a public movement.