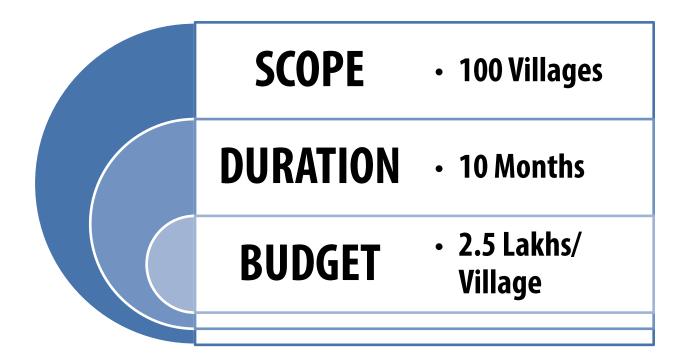

had one thing in common. They had found their spark very, very early. I will be... a clear promise to themselves to do and be what they could see. Every child has a dream and every child can be a champion. Champions of Tomorrow, come find your fire and spark your dream. Find your I will be... a blueprint, a road map and the will to be, what you want to be.



### **Bio Fence**







# Sugandha – Sanitation Program

### "Swachh Bharat" Mission (rural)

- Constructing Toilets for sanitation change does not lead to usage as well
- The programme is successful only when the trigger is correctly identified
- Delivered through a carefully designed 'software' side





# **OBJECTIVE**



To 'trigger' sanitation behavior change in the rural communities and create sanitation as a public movement.









### WHAT CAN I DO?





## So...shall we together redefine India?



anurag@indiaredefined.org +91 - 98202 52205



### LOGO

The Logo represents several dimensions of Indian Culture. Visually, it makes the shape of the Indian subcontinent - Kings have come and ruled, battles have been fought and won, cities have been built and rebuilt, borders have been shifted but the geographical shape of India never changed. Even from space, one can recognize India by seeing the shape of Indian peninsula in the Asian Continent. Thus, the peninsula is not only a beautiful landmass but an identity for India and its history. However progress and development goes hand in hand with 'change'. Thus by not completing the outline of the country, the openness signifies free flow of ideas, possibilities a