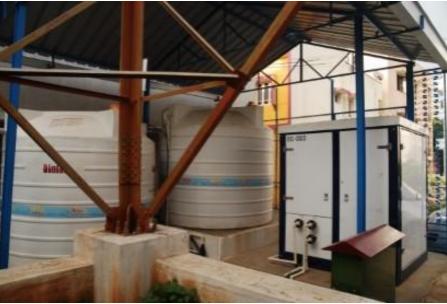

# **On Site Micro Cold Storage**

### FEATURES

- Powered by Sustainable energy solar photovoltaics
- Intelligent control to handle multiple commodities
- Can be alternatively run using Diesel Generator or Grid Power
- Auto switching between Solar and Grid
- Battery- less refrigeration- Unique thermal backup- Maintains produce quality upto 24 hrs in case of no power
- Controller & Modified Atmosphere add-ons available

### DELIVERABLES

- Room Temp.- 0 20 degrees C & 50-90% Humidity
- Storage Size- 15ft x 8ft x 8ft or 5000 kgs of produce
- Pre-cooling of produce in 6 hrs @ loading rate of 0.5-1 tons/day