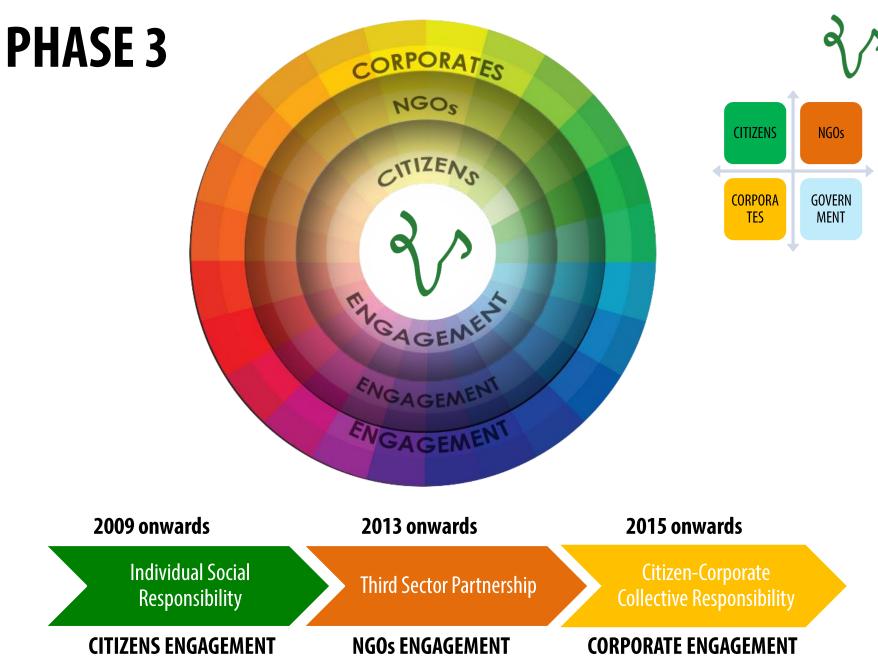

### **PHASES OF INDIA REDEFINED**

### PHASE 1

#### 2009 onwards

Individual Social Responsibility

#### **CITIZENS ENGAGEMENT**