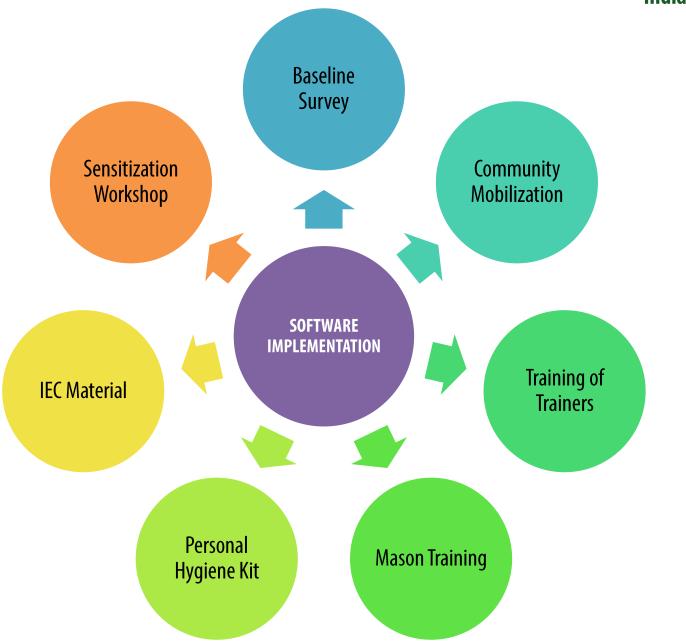

# Sugandha – Sanitation Program

### "Swachh Bharat" Mission (rural)

- Constructing Toilets for sanitation change does not lead to usage as well
- The programme is successful only when the trigger is correctly identified
- Delivered through a carefully designed 'software' side

# **OBJECTIVE**

To 'trigger' sanitation behavior change in the rural communities and create sanitation as a public movement.