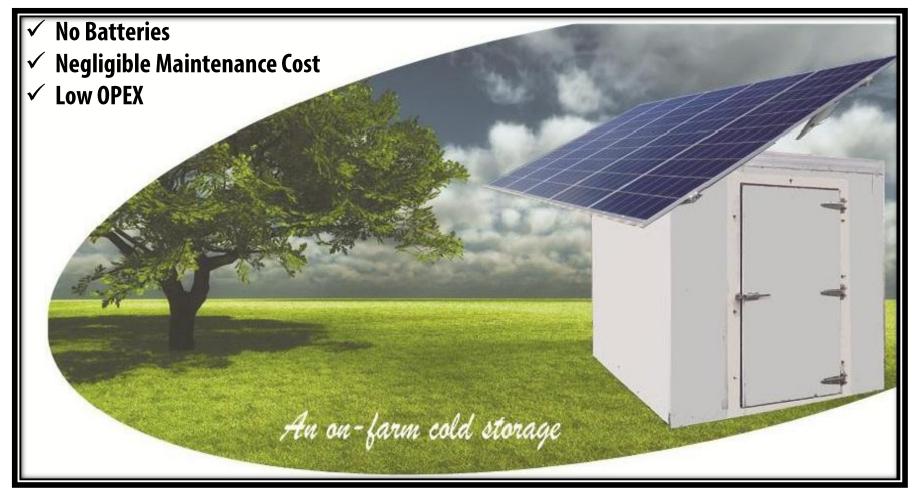

# **On Site Micro Cold Storage**

### FEATURES

- Powered by Sustainable energy solar photovoltaics
- Intelligent control to handle multiple commodities
- Can be alternatively run using Diesel Generator or Grid Power
- Auto switching between Solar and Grid
- Battery- less refrigeration- Unique thermal backup- Maintains produce quality upto 24 hrs in case of no power
- Controller & Modified Atmosphere add-ons available

### DELIVERABLES

- Room Temp.- 0 20 degrees C & 50-90% Humidity
- Storage Size- 15ft x 8ft x 8ft or 5000 kgs of produce
- Pre-cooling of produce in 6 hrs @ loading rate of 0.5-1 tons/day