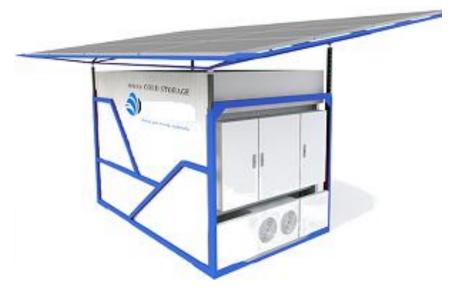

# **On Site Micro Cold Storage**

### FEATURES

- Powered by Sustainable energy solar photovoltaics
- Intelligent control to handle multiple commodities
- Can be alternatively run using Diesel Generator or Grid Power
- Auto switching between Solar and Grid
- Battery- less refrigeration- Unique thermal backup- Maintains produce quality upto 24 hrs in case of no power
- Controller & Modified Atmosphere add-ons available

### DELIVERABLES

- Room Temp.- 0 20 degrees C & 50-90% Humidity
- Storage Size- 15ft x 8ft x 8ft or 5000 kgs of produce
- Pre-cooling of produce in 6 hrs @ loading rate of 0.5-1 tons/day