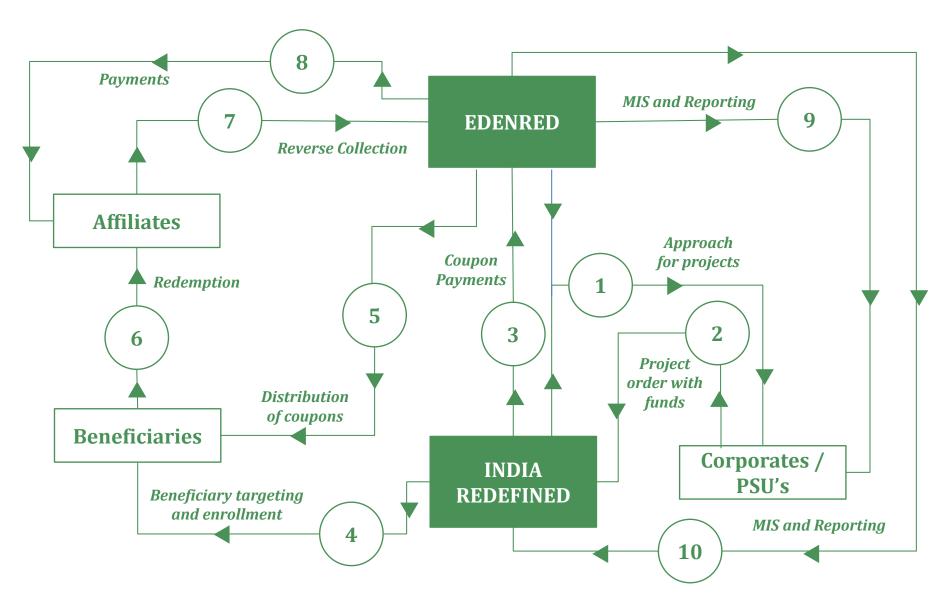

## **COMMON UNITED PLATFORM (CUP)**

# **COMMON UNITED PLATFORM (CUP)**

Indiaredefined.org

## **A SYSTEM INTEGRATOR**

INDIA Refined brings together different entities...

# **SYSTEM INTEGRATOR**

... ensuring they function together as one