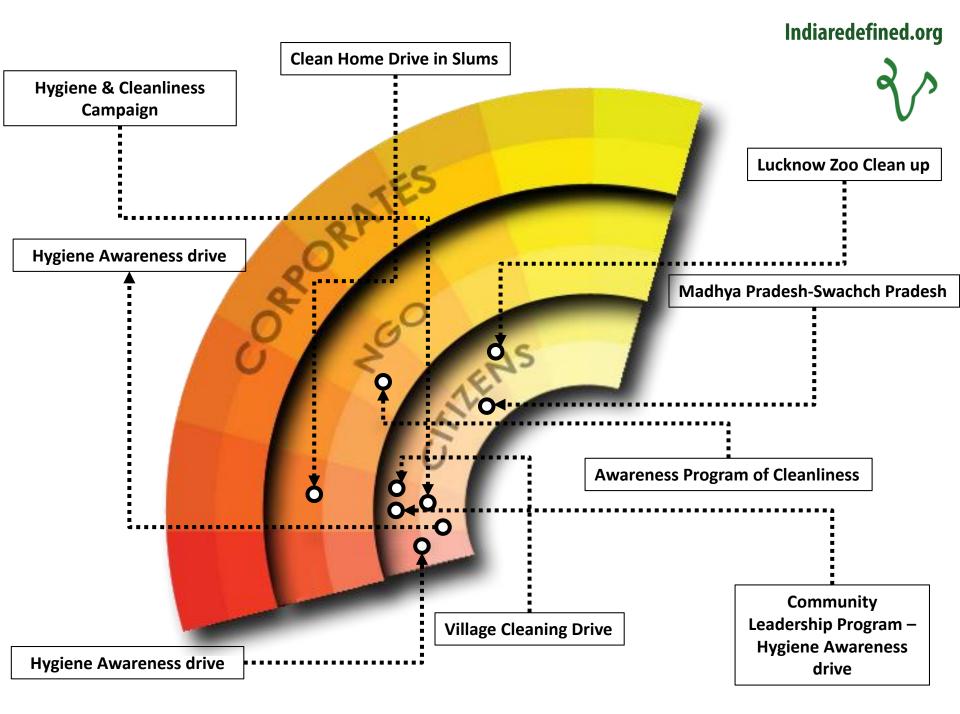

### **CLEAN INDIA**

WATER, SANITATION, HYGIENE AND WASTE MANAGEMENT

## **GREEN INDIA**

ENVIRONMENT, RENEWABLE ENERGY, SUSTAINABILITY

INDIA Redefined's V Compaign for Campaign for Peaceful, Clean & Green India

### **INDICATIVE AREAS**

- ✓ SANITATION
- ✓ SAFE DRINKING WATER
- ✓ WASTE MANAGEMENT
- ✓ CLEAN AIR, WATER, SOIL WANINDIA UNDIA
- ✓ LOCALITY / AREA **CLEANING**

✓ WATER CONSERVATION

- ✓ ENERGY CONSERVATION
- ✓ RENEWABLE ENERGY
- ✓ ECO FARMING
- ✓ FORESTATION & GREENING