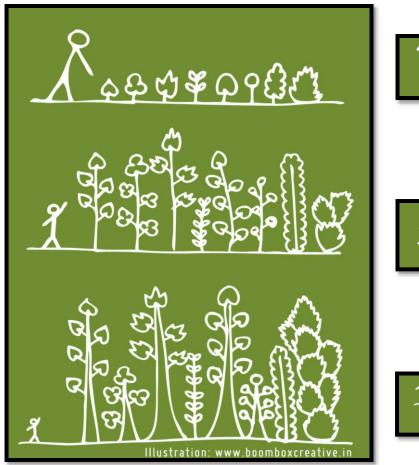

# Forest Building – Urban or Rural

Using an Innovative Japanese Methodology

## How we do it!

ک

saplings of 50 to 100 native species planted at a density of 3~5/Sq. Mtr

the forest becomes self-sustaining after 2 years of watering and deweeding.

growing undisturbed, it becomes equivalent of a 100 year old natural forest.