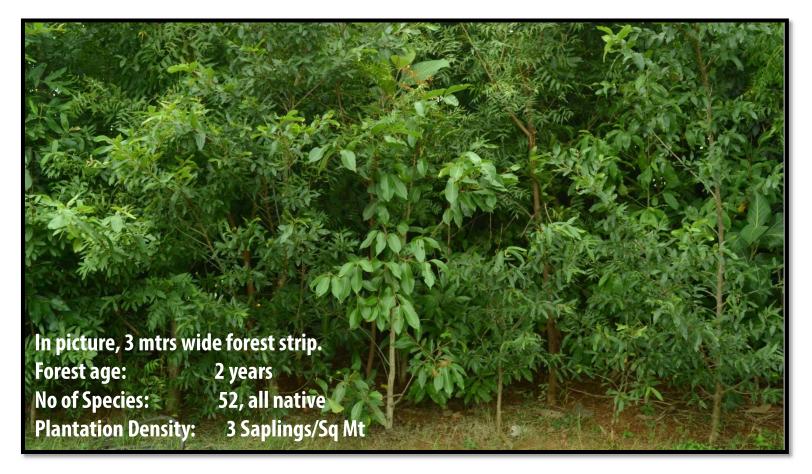

# Forest Building – Urban or Rural

Using an Innovative Japanese Methodology

## How we do it!

ک

saplings of 50 to 100 native species planted at a density of 3~5/Sq. Mtr

the forest becomes self-sustaining after 2 years of watering and deweeding.

growing undisturbed, it becomes equivalent of a 100 year old natural forest.