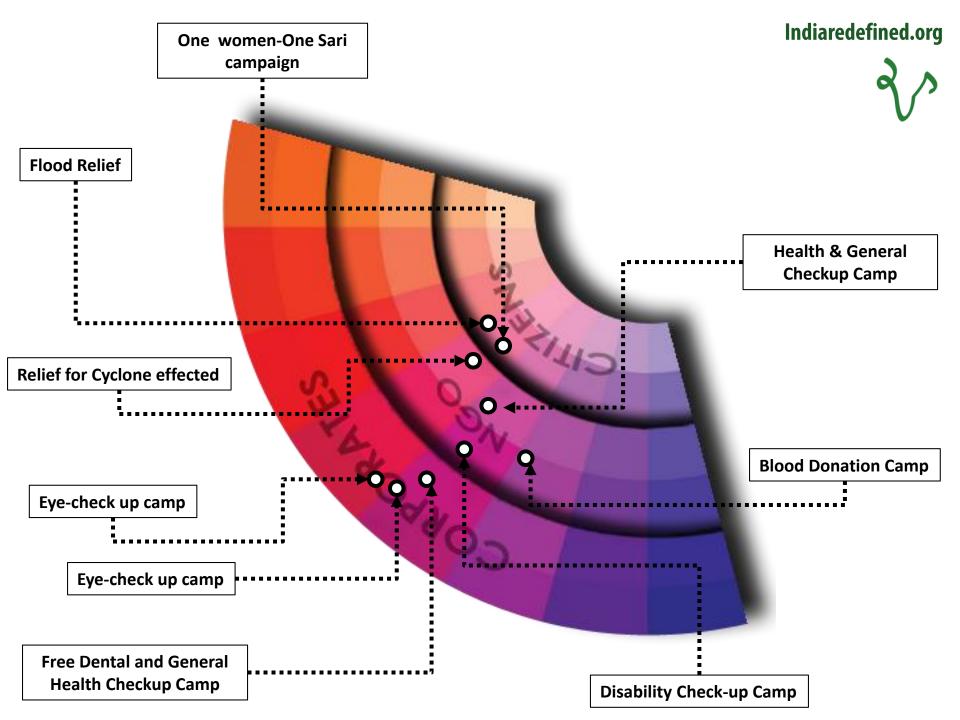

## **COMMON UNITED PLATFORM (CUP)**

# **COMMON UNITED PLATFORM (CUP)**

Indiaredefined.org

## **A SYSTEM INTEGRATOR**

INDIA Refined brings together different entities...

# **SYSTEM INTEGRATOR**

... ensuring they function together as one