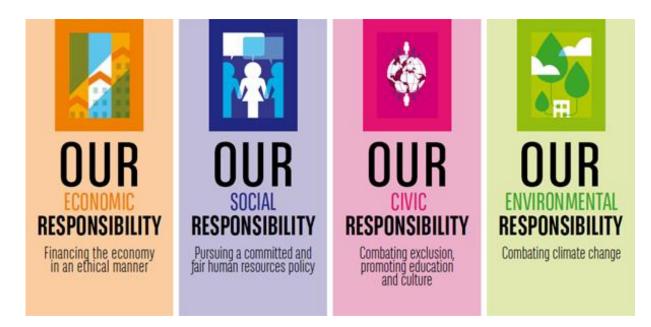

### **INDIVIDUAL SOCIAL RESPONSIBILITY**

A movement to light up the fire in the hearts of every Indian Citizen–

### **RESPONSIBILITIES BEFORE RIGHTS**

Citizen can truly be empowered to ask for the rights, when they can fulfill their part of responsibilities – Constitutional, Civic & Social