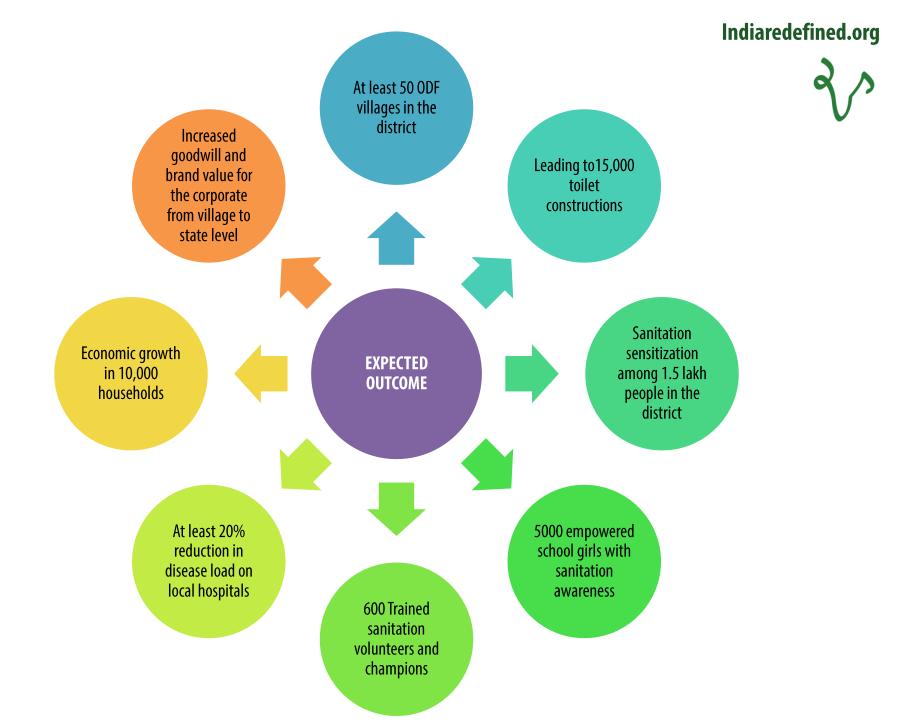

# Sugandha – Sanitation Program

### "Swachh Bharat" Mission (rural)

- Constructing Toilets for sanitation change does not lead to usage as well
- The programme is successful only when the trigger is correctly identified
- Delivered through a carefully designed 'software' side

# **OBJECTIVE**

To 'trigger' sanitation behavior change in the rural communities and create sanitation as a public movement.